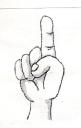

Kaki: Jag,

bahu: Ésis

telapak kaki:

leher: (3)?

betis: 3Lú

Ketiak: Éj

ibu jari: pláj

Jari telunjuk: 4 lum